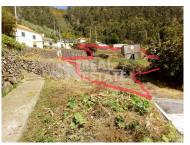

## **Urban Land in Arco da Calheta**

It is located in Arco da Calheta, urban land with a good construction rate, with a good road front, the shape of the land allows an easy construction for a house, it has a fantastic view over the beautiful parish of Arco da Calheta and the sea.