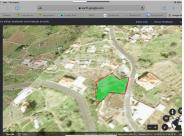

## **Urban Land in Arco da Calheta**

It is located in Arco da Calheta, urban land with a good construction rate, with a good road front, the shape of the land allows an easy construction for a house, it has a fantastic view over the beautiful parish of Arco da Calheta and the sea.