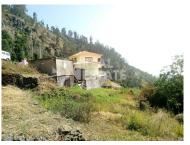

## **Urban Land in Arco da Calheta**

It is located in Arco da Calheta, urban land with a good construction rate, with a good road front, the shape of the land allows an easy construction for a house, it has a fantastic view over the beautiful parish of Arco da Calheta and the sea.