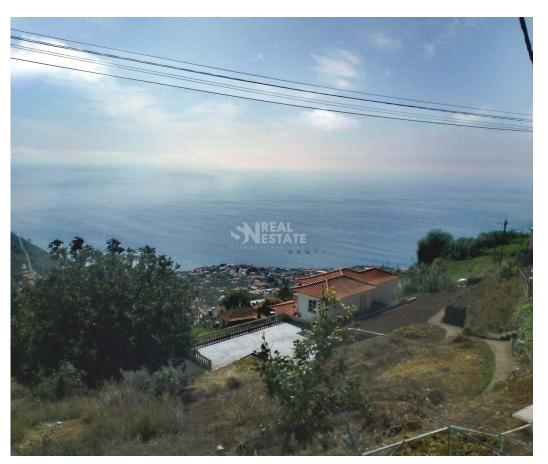

## **Urban Land in Arco da Calheta**

It is located in Arco da Calheta, urban land with a good construction rate, with a good road front, the shape of the land allows an easy construction for a house, it has a fantastic view over the beautiful parish of Arco da Calheta and the sea.

Access is completely easy and good, 10 minutes from the village of Calheta and 30 minutes from Funchal.

Book your visit!

SN Real Estate - Madeira. Island. Home.

"Where each Property tells a Story, each Client lives a Dream!"