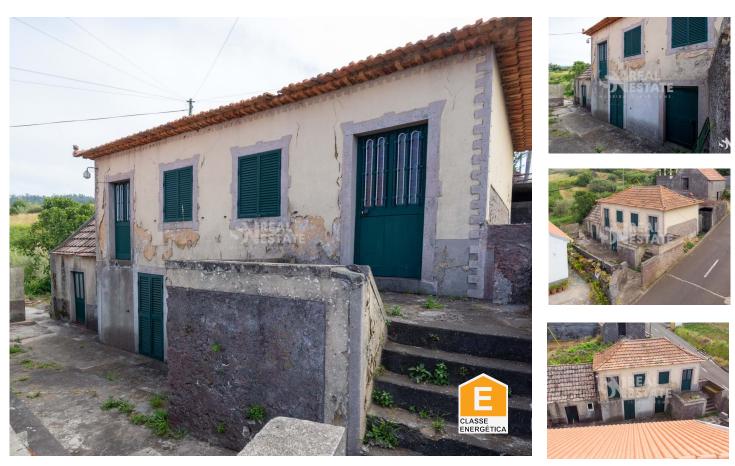

## **Traditional Madeiran House**

Located in the beautiful parish of Fajã da Ovelha is property is in a very quiet area, where we have a meeting with nature.

Inserted in this lot a traditional Madeiran villa, consisting of 2 floors on the ground floor we have a kitchen, bathroom room, and a storage shop. on the 1st floor we have 2 bedrooms, accompany this villa we have a land.

## **Property Features**

- Garden
- Orientação: Sul, Este, Oeste
- Roof terrace
- Nº Floors: 2

- Views: Sea View, Vista Serra
- Built year: 1937
- Energetic certification: E

+351 925 620 160 <sup>2</sup> clucas@snimobiliaria.com