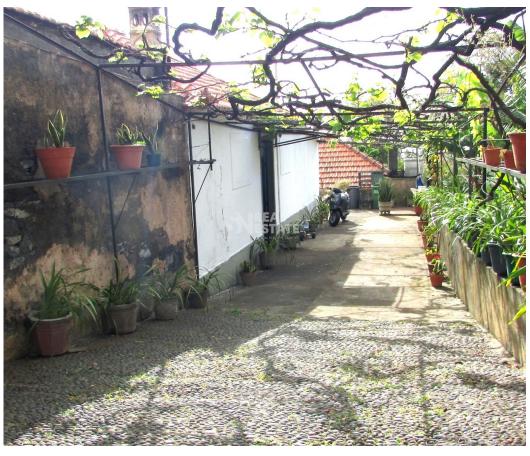

## House and Urban Land - Sto António

House and Urban Land with Project for Restaurant with Parking, with a front of 25 meters to the street Quinta do Leme, located in the parish of Sto António area with a lot of demand given its proximity to the city of Funchal, being close to schools, supermarkets, pharmacy, access to the highway, etc...

Being in front of a busy road can attract both tourists passing through the region and locals, making the place even more interesting for a restaurant, or pastry and coffee establishment.

Here you can settle quietly for a life with quality and in contact with nature, building your Villa and/or Business to your total taste and refinement.