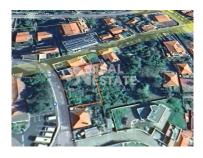

## House and Urban Land - Sto António

House and Urban Land with Project for Restaurant with Parking, with a front of 25 meters to the street Quinta do Leme, located in the parish of Sto António area with a lot of demand given its proximity to the city of Funchal, being close to schools, supermarkets, pharmacy, access to the highway, etc...