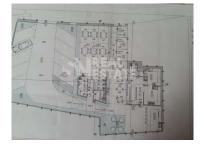

## House and Urban Land - Sto António

House and Urban Land with Project for Restaurant with Parking, with a front of 25 meters to the street Quinta do Leme, located in the parish of Sto António area with a lot of demand given its proximity to the city of Funchal, being close to schools, supermarkets, pharmacy, access to the highway, etc...