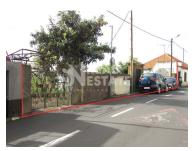

## House and Urban Land - Sto António

House and Urban Land with Project for Restaurant with Parking, with a front of 25 meters to the street Quinta do Leme, located in the parish of Sto António area with a lot of demand given its proximity to the city of Funchal, being close to schools, supermarkets, pharmacy, access to the highway, etc...

Being in front of a busy road can attract both tourists passing through the region and locals, making the place even more interesting for a restaurant, or pastry and coffee establishment.

Here you can settle quietly for a life with quality and in contact with nature, building your Villa and/or Business to your total taste and refinement.