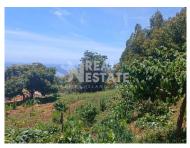

## Land in Santo António, Funchal

Land with 1710 square meters, with several fruit trees, located in Santo António, with sea and mountain views, being possible the construction of a villa.

On the ground there are two structures of the haystack type, both of which need more works to have habitability.

Located according to the PDM in dispersed building area is ideal for villa type farm, taking advantage of the fact that it is inserted in quiet area and with agricultural aspect, also adding to the advantage of having good accessibility to Funchal and being very close to the new hospital and Madeira Shopping,