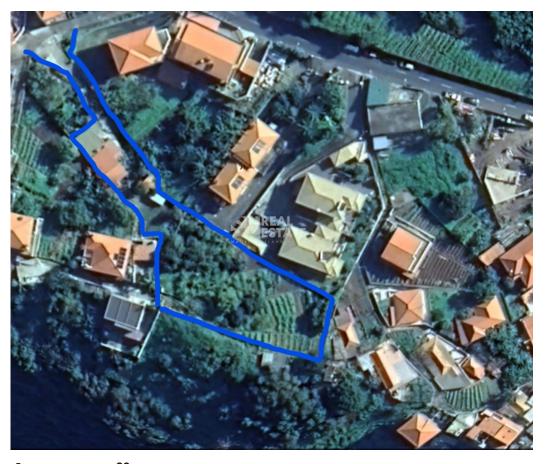

## Land in Santo António, Funchal

Land with 1710 square meters, with several fruit trees, located in Santo António, with sea and mountain views, being possible the construction of a villa.

On the ground there are two structures of the haystack type, both of which need more works to have habitability.

Located according to the PDM in dispersed building area is ideal for villa type farm, taking advantage of the fact that it is inserted in quiet area and with agricultural aspect, also adding to the advantage of having good accessibility to Funchal and being very close to the new hospital and Madeira Shopping,

It can also, taking into account its size and constraints for urban projects, is a land with good characteristics for a tourist project of Bungalows, taking advantage of what already exists and building others, and from there take a source of income.