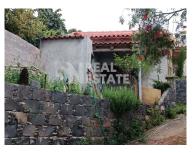

## Land in Santo António, Funchal

Land with 1710 square meters, with several fruit trees, located in Santo António, with sea and mountain views, being possible the construction of a villa.

On the ground there are two structures of the haystack type, both of which need more works to have habitability.