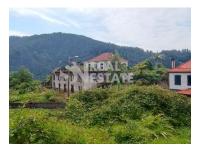

## Haystacks with sea and mountain views

Urban land with 348 m2, located in Ribeira da Janela, with a view of the sea and the mountains. One of the

unique characteristics of this land is the existence of two haystacks with a deployment area of 65 m2, and construction area of 130 m2, which need to be restored, so as to be returned the charm and rusticity to the place. These haystacks, due to their unique characteristics, can be used as a creative project to be transformed into something unique and personalized.

This land has a good sun exposure and an excellent location, as it is about 5 minutes from the expressway and 10 minutes from the natural pools of Porto Moniz and Seixal.

In the vicinity where the land is inserted, it is verified that several houses are being restored, to be used as weekend residences or local accommodation, which indicates an appreciation of this place,