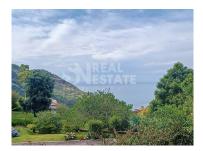

## Haystacks with sea and mountain views

Urban land with 348 m2, located in Ribeira da Janela, with a view of the sea and the mountains. One of the

unique characteristics of this land is the existence of two haystacks with a deployment area of 65 m2, and construction area of 130 m2, which need to be restored, so as to be returned the charm and rusticity to the place. These haystacks, due to their unique characteristics, can be used as a creative project to be transformed into something unique and personalized.

## **Property Features**

· Views: Sea View, Vista Serra

• Energetic certification: Exempt

· Orientação: Norte, Oeste

Andrade

+351 922266528 2

andrade@snimobiliaria.com

T (+351) 291 220 022 <sup>1</sup> · T (+351) 964 122 252 <sup>2</sup> · E info@snimobiliaria.com Rua da Queimada de Cima nº28 1ºG, 9000-065 Funchal AMI 13770