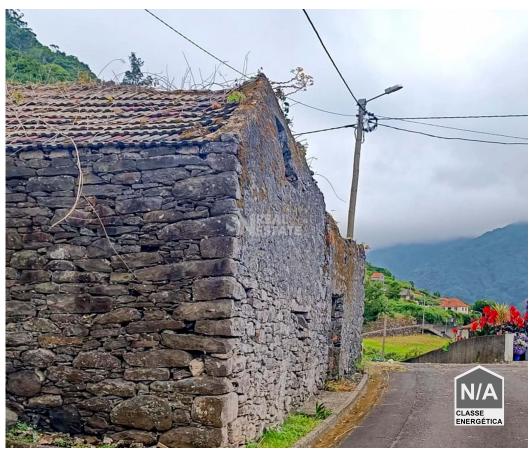

## Haystacks with sea and mountain views

Urban land with 348 m2, located in Ribeira da Janela, with a view of the sea and the mountains. One of the

unique characteristics of this land is the existence of two haystacks with a deployment area of 65 m2, and construction area of 130 m2, which need to be restored, so as to be returned the charm and rusticity to the place. These haystacks, due to their unique characteristics, can be used as a creative project to be transformed into something unique and personalized.