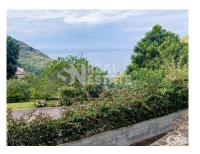

## Haystacks with sea and mountain views

Urban land with 348 m2, located in Ribeira da Janela, with a view of the sea and the mountains. One of the

unique characteristics of this land is the existence of two haystacks with a deployment area of 65 m2, and construction area of 130 m2, which need to be restored, so as to be returned the charm and rusticity to the place. These haystacks, due to their unique characteristics, can be used as a creative project to be transformed into something unique and personalized.

## **Property Features**

· Views: Sea View, Vista Serra

• Energetic certification: Exempt

· Orientação: Norte, Oeste

Andrade

+351 922266528 2

andrade@snimobiliaria.com

T (+351) 291 220 022 <sup>1</sup> · T (+351) 964 122 252 <sup>2</sup> · E info@snimobiliaria.com Rua da Queimada de Cima nº28 1ºG, 9000-065 Funchal AMI 13770