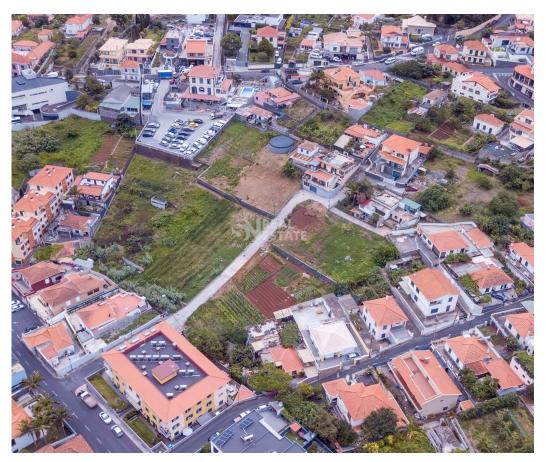

## 2 Plots in Santo António with 4050m2 for construction

2 Plots of land in Santo António with 4050M2, in a medium density residential area with access to car and all services, on the outskirts of Funchal.

This is a very popular place for tourism, however, it can also be the most suitable region for those who want to settle quietly. You will have at your disposal schools, supermarkets, pharmacy, access to the highway, etc... it is also just a few minutes from the Madeira Shopping Centre.

Would you like to live in one of the best residential areas in Funchal? A few minutes from the big city and next to the most varied services?

So here you have your opportunity, to live or build residential buildings and sell with a good margin.