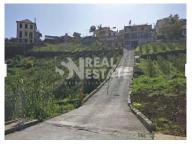

## 2 Plots in Santo António with 4050m2 for construction

2 Plots of land in Santo António with 4050M2, in a medium density residential area with access to car and all services, on the outskirts of Funchal.