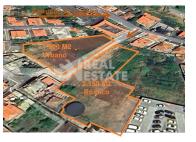

## Santo António - Land

Area (m²)

Land Area (m²)

750 000 €

(EUR €)

## 2 Plots in Santo António with 4050m2 for construction

2 Plots of land in Santo António with 4050M2, in a medium density residential area with access to car and all services, on the outskirts of Funchal.