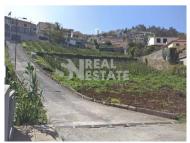

## 2 Plots in Santo António with 4050m2 for construction

2 Plots of land in Santo António with 4050M2, in a medium density residential area with access to car and all services, on the outskirts of Funchal.