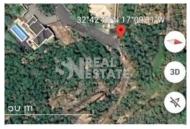

This spacious Building Land in Calheta has an area of 2295 m<sup>2</sup>, offering a unique opportunity, situated just 100 meters from the sea, providing stunning views of the sea from an altitude of 100 meters above sea level and is only 200 meters from the Atlantic ocean.

Calheta located on the south coast of the island of Madeira, is a real jewel in the southwest of Madeira, with a mild climate, Calheta has become a modern tourist area, with a marina, beaches. With

Lucas