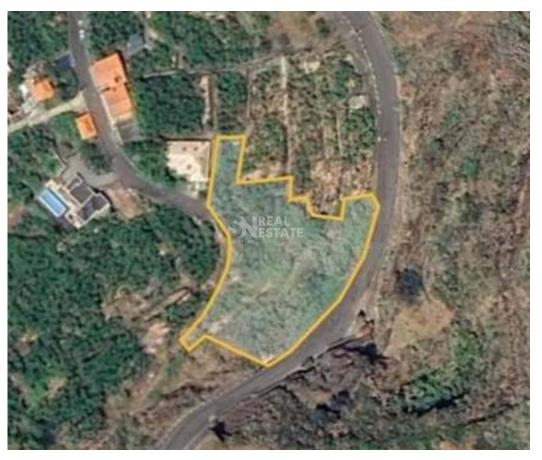

## **Building land (Calheta)**

Opportunity for a Plot for Construction in a prime area in Calheta, located in Fajá do Arco da Calheta, on the south coast of the island of Madeira, this property is unique for you to build your dream home.

This spacious Building Land in Calheta has an area of 2295 m<sup>2</sup>, offering a unique opportunity, situated just 100 meters from the sea, providing stunning views of the sea from an altitude of 100 meters above sea level and is only 200 meters from the Atlantic ocean.

Calheta located on the south coast of the island of Madeira, is a real jewel in the southwest of Madeira, with a mild climate, Calheta has become a modern tourist area, with a marina, beaches. With

Lucas