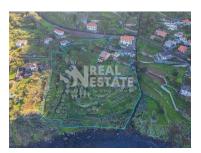

## Land with Paradisiacal Landscapes over the Sea and Mountains

Exclusive Land, in the parish of Ponta Delgada, in the municipality of São Vicente, on Madeira Island!

We present you this generously sized plot, of approximately 11200 square meters.

This plot of land offers a unique opportunity for investment or for the construction of a single-family residence with ample outdoor space. Its privileged location provides unobstructed views of the Atlantic Ocean, allowing you to enjoy the tranquility and natural beauty of the north coast of the island.

This land benefits from a landscape of great value, with potential for the development of a project that takes advantage of its vast area and its sun exposure.

João Santos

+351 964 056 640 <sup>2</sup>

jbd@snimobiliaria.com