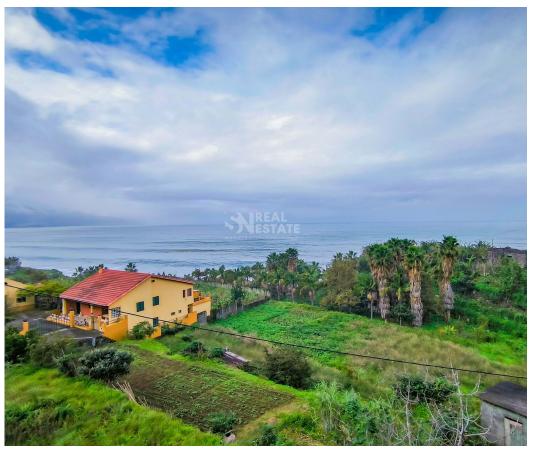

## Land with Paradisiacal Landscapes over the Sea and Mountains

Exclusive Land, in the parish of Ponta Delgada, in the municipality of São Vicente, on Madeira Island!

We present you this generously sized plot, of approximately 11200 square meters.

This plot of land offers a unique opportunity for investment or for the construction of a single-family residence with ample outdoor space. Its privileged location provides unobstructed views of the Atlantic Ocean, allowing you to enjoy the tranquility and natural beauty of the north coast of the island.

This land benefits from a landscape of great value, with potential for the development of a project that takes advantage of its vast area and its sun exposure.

João Santos

+351 964 056 640 <sup>2</sup>

jbd@snimobiliaria.com