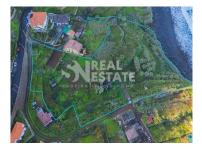

## Land with Paradisiacal Landscapes over the Sea and Mountains

Exclusive Land, in the parish of Ponta Delgada, in the municipality of São Vicente, on Madeira Island!

We present you this generously sized plot, of approximately 11200 square meters.

This plot of land offers a unique opportunity for investment or for the construction of a single-family residence with ample outdoor space. Its privileged location provides unobstructed views of the Atlantic Ocean, allowing you to enjoy the tranquility and natural beauty of the north coast of the island.

This land benefits from a landscape of great value, with potential for the development of a project that takes advantage of its vast area and its sun exposure.

João Santos

+351 964 056 640 <sup>2</sup>

jbd@snimobiliaria.com