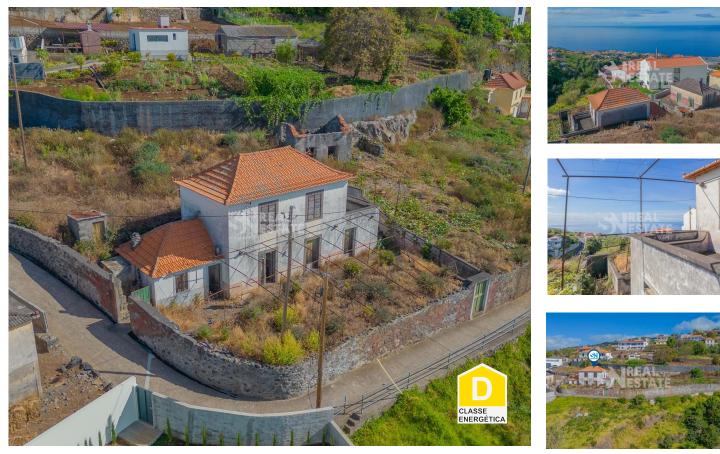

## House T3 (Estreito da Calheta)

Villa to recover located in the picturesque parish of Estreito da Calheta, enjoys a central and convenient location. Within walking distance, you will find the Estreito da Calheta Pharmacy, ensuring affordable dispensing services. For grocery shopping, you can explore the Merchan, just 9 minutes away. Or opt for the Parau or Ferragens Mercearia e Café do 99, 11 and 12 minutes away, respectively. For daily necessities, the Dawn convenience store is just a 13-minute walk away. This property with 2 bedrooms on the upper floor and on the ground floor 2 bedrooms, a kitchen and a bathroom, with a total area of 1148 square meters, including a land area of 1000 square meters. The house, built in 1937, is waiting to be renovated to reach its full potential.

## **Property Features**

- Views: Sea View, Vista Serra
- Built year: 1937
- Central location
- Terrace

- Orientação: Sul, Este, Oeste
- Roof terrace
- Energetic certification: D
- Nº Floors: 2

T (+351) 291 220 022 <sup>1</sup> · T (+351) 964 122 252 <sup>2</sup> · E info@snimobiliaria.com Rua da Queimada de Cima nº28 1ºG, 9000-065 Funchal AMI 13770