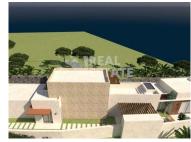

## Land on the coastline with PiP of approved 3 bedroom villa

Excellent plot of land on the first line of the coast, with a magnificent sea and mountain views, where a sunset of rare beauty stands out where the landscapes of Porto Moniz and Seixal stand out. It has a PIP approved for a modern villa that is very functional and suitable for the characteristics of this land, having the typology T3 and where a suite with a zacuzzi on the upper floor stands out and also having a swimming pool that can be built so that its water visually merges with that of the sea. This land has an agricultural haystack and is set in a quiet and pleasant location, ideal for those who want a life in tranquility with a spectacular view.

You can build a dream villa in a place with a fantastic view or rehabilitate the existing building and create a refuge there on an increasingly scarce and inaccessible first coastline.

SN your real estate agency!