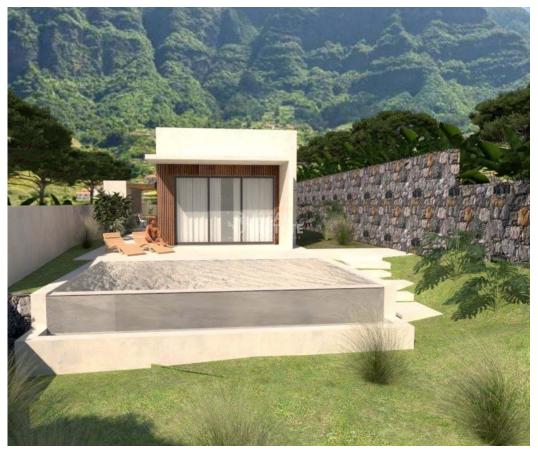

## Land on the coastline with PiP of approved 3 bedroom villa

Excellent plot of land on the first line of the coast, with a magnificent sea and mountain views, where a sunset of rare beauty stands out where the landscapes of Porto Moniz and Seixal stand out. It has a PIP approved for a modern villa that is very functional and suitable for the characteristics of this land, having the typology T3 and where a suite with a zacuzzi on the upper floor stands out and also having a swimming pool that can be built so that its water visually merges with that of the sea. This land has an agricultural haystack and is set in a quiet and pleasant location, ideal for those who want a life in tranquility with a spectacular view.

You can build a dream villa in a place with a fantastic view or rehabilitate the existing building and create a refuge there on an increasingly scarce and inaccessible first coastline.

SN your real estate agency!