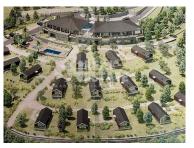

## Land w/ approved Bungalows project

Welcome to the charming parish of Prazeres, a tranquil haven where every corner hides enchanting surprises waiting to be discovered. In this paradise, there is a plot of land with an incredible project waiting to become a reality.

With a total area of 12,565 square meters, this property offers the perfect space to build your own dream home. Located in the picturesque municipality of Calheta, this is a unique opportunity to create a personalized getaway in a tranquil setting.