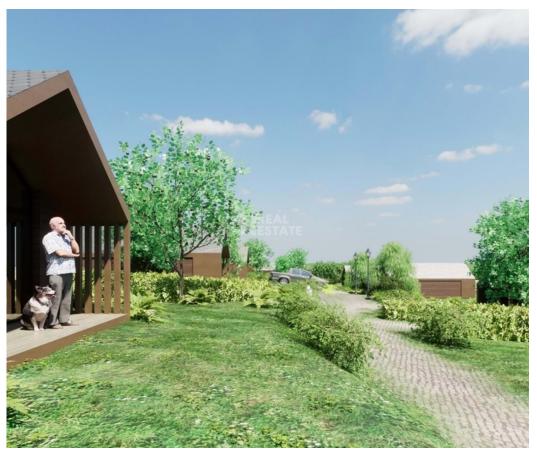

## Land w/ approved Bungalows project

Welcome to the charming parish of Prazeres, a tranquil haven where every corner hides enchanting surprises waiting to be discovered. In this paradise, there is a plot of land with an incredible project waiting to become a reality.

With a total area of 12,565 square meters, this property offers the perfect space to build your own dream home. Located in the picturesque municipality of Calheta, this is a unique opportunity to create a personalized getaway in a tranquil setting.