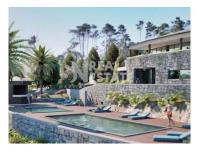

## Land w/ approved Bungalows project

Welcome to the charming parish of Prazeres, a tranquil haven where every corner hides enchanting surprises waiting to be discovered. In this paradise, there is a plot of land with an incredible project waiting to become a reality.

With a total area of 12,565 square meters, this property offers the perfect space to build your own dream home. Located in the picturesque municipality of Calheta, this is a unique opportunity to create a personalized getaway in a tranquil setting.