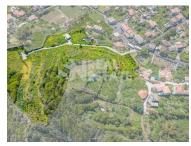

## Investment Land (Arco de São Jorge)

Be dazzled by this unique plot in the charming parish of Arco de São Jorge, Santana, Madeira island. With a total area of 24,000 square meters, this plot of land offers the perfect space for your life's investment. Enjoy the tranquility of this picturesque location, where serenity meets convenience.

Located within walking distance of 12 bus stops, this land provides easy access to various parts of the island. With 4 supermarkets within a 10-minute walk, as well as a charming bakery just 10 minutes away, you'll have everything you need at your fingertips.