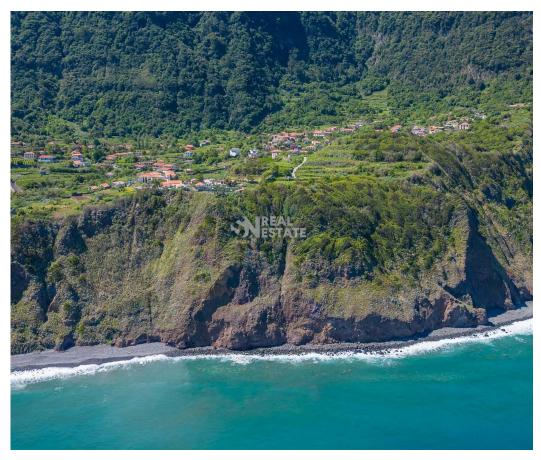

## Investment Land (Arco de São Jorge)

Be dazzled by this unique plot in the charming parish of Arco de São Jorge, Santana, Madeira island. With a total area of 24,000 square meters, this plot of land offers the perfect space for your life's investment. Enjoy the tranquility of this picturesque location, where serenity meets convenience.

For nature lovers, there are 3 points of interest within walking distance, including the stunning Arco de São Jorge Viewpoint and the tranquil Roseiral garden. And when hunger strikes, you'll have two delicious dining options within a 13-minute walk, including the regional cuisine restaurant Arco and the Roseiral Restaurant and Tea House.