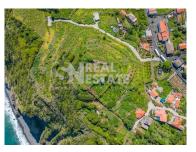

## Investment Land (Arco de São Jorge)

Be dazzled by this unique plot in the charming parish of Arco de São Jorge, Santana, Madeira island. With a total area of 24,000 square meters, this plot of land offers the perfect space for your life's investment. Enjoy the tranquility of this picturesque location, where serenity meets convenience.

Located within walking distance of 12 bus stops, this land provides easy access to various parts of the island. With 4 supermarkets within a 10-minute walk, as well as a charming bakery just 10 minutes away, you'll have everything you need at your fingertips.