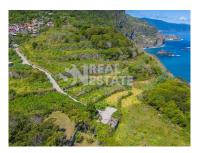

## Investment Land (Arco de São Jorge)

Be dazzled by this unique plot in the charming parish of Arco de São Jorge, Santana, Madeira island. With a total area of 24,000 square meters, this plot of land offers the perfect space for your life's investment. Enjoy the tranquility of this picturesque location, where serenity meets convenience.

Located within walking distance of 12 bus stops, this land provides easy access to various parts of the island. With 4 supermarkets within a 10-minute walk, as well as a charming bakery just 10 minutes away, you'll have everything you need at your fingertips.