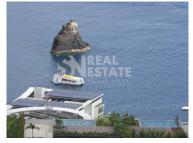

## Land 5170M2 - Privileged Area - Funchal Bay

In the heart of Funchal, above the Savoy Residence Monumentalis luxury housing complex, lies this 5,170 M2 plot ready to bring your construction dreams to life. With a privileged location and a 180° sea view over the entire bay of Funchal, this plot offers a unique opportunity to create the perfect property tailored to your needs. Imagine the possibility of building your dream home (or building a group of high-end luxury homes) in this generous space, with the freedom to create an environment that truly reflects your high-end lifestyle. This is the opportunity that awaits you here in Funchal. Don't miss the opportunity to transform this land into something truly special. Book your visit now and let yourself be inspired by all the potential that this land has to offer.

Main features

Location: Amparo, S. Martinho, Funchal - Madeira

View: Funchal Bay (180°)

Residence:

T (+351) 291 220 022 <sup>1</sup> · T (+351) 964 122 252 <sup>2</sup> · E info@snimobiliaria.com Rua da Queimada de Cima nº28 1ºG, 9000-065 Funchal AMI 13770