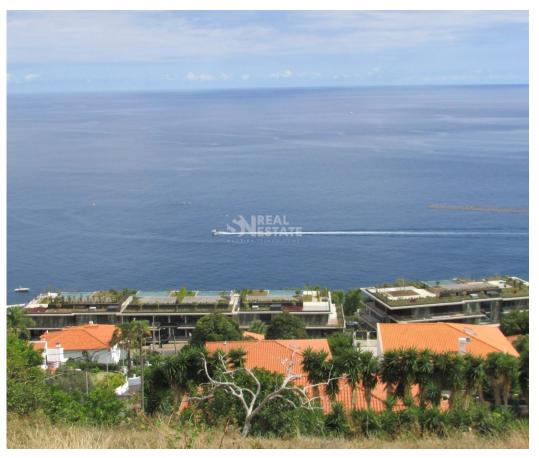

## Land 5170M2 - Privileged Area - Funchal Bay

In the heart of Funchal, above the Savoy Residence Monumentalis luxury housing complex, lies this 5,170 M2 plot ready to bring your construction dreams to life. With a privileged location and a 180° sea view over the entire bay of Funchal, this plot offers a unique opportunity to create the perfect property tailored to your needs. Imagine the possibility of building your dream home (or building a group of high-end luxury homes) in this generous space, with the freedom to create an environment that truly reflects your high-end lifestyle. This is the opportunity that awaits you here in Funchal. Don't miss the opportunity to transform this land into something truly special. Book your visit now and let yourself be inspired by all the potential that this land has to offer.

Main features

Location: Amparo, S. Martinho, Funchal - Madeira

View: Funchal Bay (180°)

Residence:

T (+351) 291 220 022 <sup>1</sup> · T (+351) 964 122 252 <sup>2</sup> · E info@snimobiliaria.com Rua da Queimada de Cima nº28 1ºG, 9000-065 Funchal AMI 13770