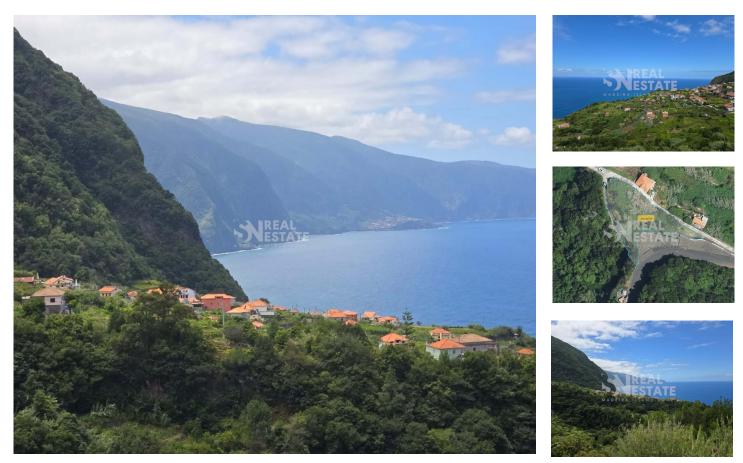

## Land with STUNNING View

Land with 1582 m2, with good sun exposure and an excellent view of the sea, mountain and the slope that joins Seixal and Porto Moniz, as well as the small village where this land is located. Located in the area of Lombadas- Ponta Delgada, this area is known for its tranquility, and for the natural people of this area who preserve several old habits and customs, valuing its cultural identity. In the vicinity there are levadas and paths used by hikers and tourists, and this place is very popular for local accommodation.

This property is accessed by a municipal road, and it is possible to implement a house of up to 200 m2 for a first home.

Do not hesitate to contact us, for this or other properties you are looking for, as we can have or find the property that fulfills your wishes.