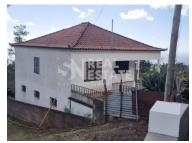

## 3 bedroom villa on a plot of 2,150m2

Discover this charming villa in Gaula, a true fusion between the charm of the past and modern comfort. With three cosy bedrooms and a stylish bathroom, this property offers all the space and comfort you seek. With a land area of 2,150 m2 and a gross floor area of 200 m2, this property is ideal for those looking for tranquility and outdoor space.

Built in 1995, this villa has a spacious garage for 7 cars and a well-kept garden, perfect for enjoying sunny days and starry nights. It has an irrigation well, to be able to cultivate your land, with fruit trees, vegetable garden, etc