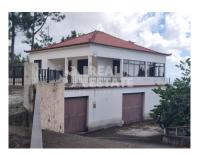

## 3 bedroom villa on a plot of 2,150m2

Discover this charming villa in Gaula, a true fusion between the charm of the past and modern comfort. With three cosy bedrooms and a stylish bathroom, this property offers all the space and comfort you seek. With a land area of 2,150 m2 and a gross floor area of 200 m2, this property is ideal for those looking for tranquility and outdoor space.

Built in 1995, this villa has a spacious garage for 7 cars and a well-kept garden, perfect for enjoying sunny days and starry nights. It has an irrigation well, to be able to cultivate your land, with fruit trees, vegetable garden, etc