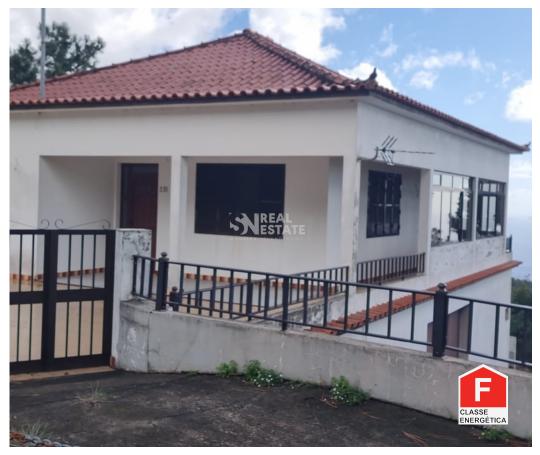

## 3 bedroom villa on a plot of 2,150m2

Discover this charming villa in Gaula, a true fusion between the charm of the past and modern comfort. With three cosy bedrooms and a stylish bathroom, this property offers all the space and comfort you seek. With a land area of 2,150 m2 and a gross floor area of 200 m2, this property is ideal for those looking for tranquility and outdoor space.

Built in 1995, this villa has a spacious garage for 7 cars and a well-kept garden, perfect for enjoying sunny days and starry nights. It has an irrigation well, to be able to cultivate your land, with fruit trees, vegetable garden, etc

## **Property Features**

Garden

· Orientação: Sul, Este, Oeste

• Energetic certification: F

• Nº Floors: 2

· Views: Sea View, Vista Serra

• Built year: 1995

Garage