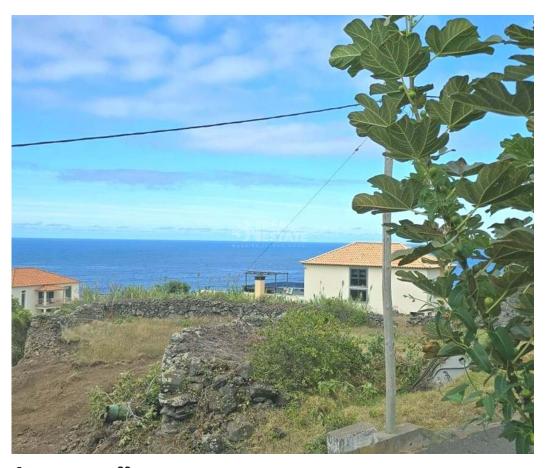

## Land in Ponta Delgada, Madeira Island

Urban land with 549 m2, with excellent sun exposure and a good view of the sea and the slope that joins São Vicente and Porto Moniz.

Very well located in the lower part of the parish of Ponta Delgada, this land has access by car.

 $\begin{array}{c} 071859 \\ \text{Reference} \\ \text{Scan the QR code to view the property} \end{array}$ 

Ponta Delgada is recognized for its good climate in the North Zone of the island, being a place with few slopes which allows combined with its good streets, good walks enjoying its magnificent views.