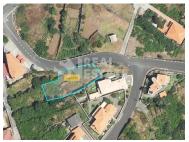

## Land in Ponta Delgada, Madeira Island

Urban land with 549 m2, with excellent sun exposure and a good view of the sea and the slope that joins São Vicente and Porto Moniz.

Very well located in the lower part of the parish of Ponta Delgada, this land has access by car.