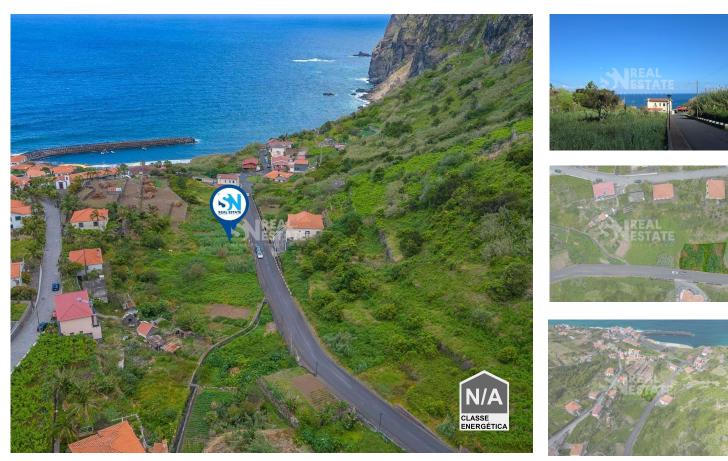

## Land in Ponta Delgada

Land with 760 m2, with excellent sun exposure and a good view of the sea and mountains. This property is located in the lower part of the parish of Ponta Delgada, a place in the north of the island with a mild climate and pleasant surroundings, with good access to the sea.

It has access by car and its location in relation to the sea is excellent, and you can take a 5-minute walk and bathe in the North Sea or in the swimming pool in the parish.

This land is flat, having no support walls to build, which facilitates the construction you want. Due to the fact that it is in an area of Residential Spaces, according to the PDM of São Vicente, detached, semi-detached or town-detached single-family housing buildings are built in this location, with the following conditions: