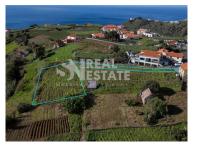

## LAND | MADEIRA ISLAND | GREAT POTENTIAL

Welcome to Canhas, where this plot of land is for sale for €90000.0000. With a land and gross area of 972 square meters, this property offers a unique opportunity to build the home of your dreams.

The construction of single-family houses is allowed in the detached typology up to 250m2 or semi-detached up to 350m2.

Located just minutes away from 3 tempting dining options, Canhas is an ideal place for food lovers. The Santa Catarina restaurant is just 1 minute away, providing a charming culinary experience. For those who want a variety of cuisines, the Santa Teresa restaurant is just 2 minutes away, with self-service options and an outdoor dining area. And for a quiet evening, Estao 8 Bar & Restaurant is 12 minutes away, serving delicious dishes in a cozy atmosphere.