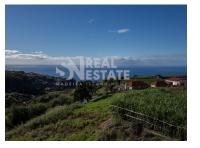

## LAND | MADEIRA ISLAND | GREAT POTENTIAL

Welcome to Canhas, where this plot of land is for sale for €90000.0000. With a land and gross area of 972 square meters, this property offers a unique opportunity to build the home of your dreams.

The construction of single-family houses is allowed in the detached typology up to 250m2 or semi-detached up to 350m2.

Located just minutes away from 3 tempting dining options, Canhas is an ideal place for food lovers. The Santa Catarina restaurant is just 1 minute away, providing a charming culinary experience. For those who want a variety of cuisines, the Santa Teresa restaurant is just 2 minutes away, with self-service options and an outdoor dining area. And for a quiet evening, Estao 8 Bar & Restaurant is 12 minutes away, serving delicious dishes in a cozy atmosphere.