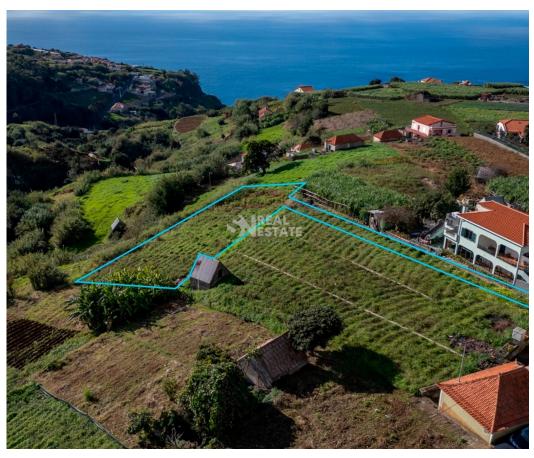

## LAND | MADEIRA ISLAND | GREAT POTENTIAL

Welcome to Canhas, where this plot of land is for sale for €90000.0000. With a land and gross area of 972 square meters, this property offers a unique opportunity to build the home of your dreams.

The construction of single-family houses is allowed in the detached typology up to 250m2 or semi-detached up to 350m2.

Located just minutes away from 3 tempting dining options, Canhas is an ideal place for food lovers. The Santa Catarina restaurant is just 1 minute away, providing a charming culinary experience. For those who want a variety of cuisines, the Santa Teresa restaurant is just 2 minutes away, with self-service options and an outdoor dining area. And for a quiet evening, Estao 8 Bar & Restaurant is 12 minutes away, serving delicious dishes in a cozy atmosphere.