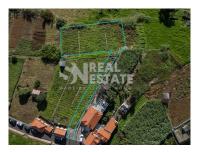

## LAND | MADEIRA ISLAND | GREAT POTENTIAL

Welcome to Canhas, where this plot of land is for sale for €90000.0000. With a land and gross area of 972 square meters, this property offers a unique opportunity to build the home of your dreams.

The construction of single-family houses is allowed in the detached typology up to 250m2 or semi-detached up to 350m2.

Located just minutes away from 3 tempting dining options, Canhas is an ideal place for food lovers. The Santa Catarina restaurant is just 1 minute away, providing a charming culinary experience. For those who want a variety of cuisines, the Santa Teresa restaurant is just 2 minutes away, with self-service options and an outdoor dining area. And for a quiet evening, Estao 8 Bar & Restaurant is 12 minutes away, serving delicious dishes in a cozy atmosphere.