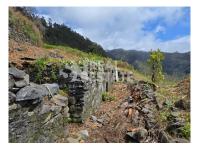

## Land with Ruin to recover

Land with 670 m2 and with ruins of a house with an area of 35 m2, with its registration from 1942 This land is located in a place with excellent sun exposure, and a magnificent view of the sea and mountains due to its location.