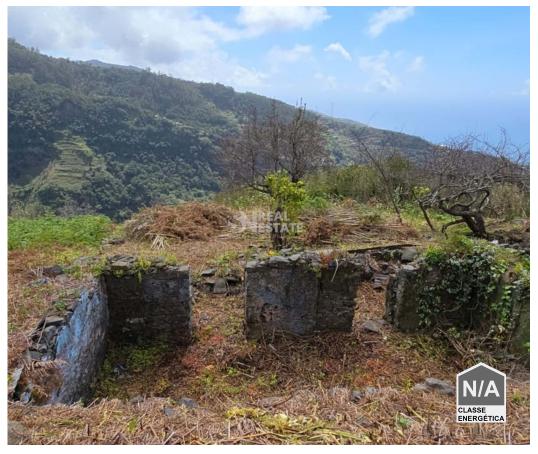

## Land with Ruin to recover

Land with 670 m2 and with ruins of a house with an area of 35 m2, with its registration from 1942 This land is located in a place with excellent sun exposure, and a magnificent view of the sea and mountains due to its location.

## **Property Features**

• Views: Sea View, Vista Serra

• Energetic certification: Exempt

· Orientação: Sul

Andrade

+351 922266528 <sup>2</sup>

andrade@snimobiliaria.com

T (+351) 291 220 022 <sup>1</sup> · T (+351) 964 122 252 <sup>2</sup> · E info@snimobiliaria.com Rua da Queimada de Cima nº28 1ºG, 9000-065 Funchal AMI 13770