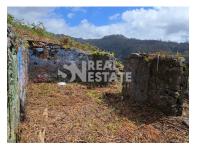

## Land with Ruin to recover

Land with 670 m2 and with ruins of a house with an area of 35 m2, with its registration from 1942 This land is located in a place with excellent sun exposure, and a magnificent view of the sea and mountains due to its location.