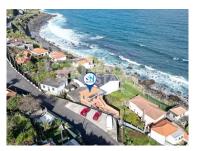

## 2 BEDROOM HOUSE | FIRST LINE | SEA VIEW

This charming detached villa is located on the first line of the sea and is located in the parish of Ponta Delgada known as the "Côrte do Norte".

It has views over the sea and mountains where the view over the slope that joins Seixal and Porto Moniz stands out, and the image of the sunset in summer is something wonderful and indescribable.

The location of the property is privileged, as it is in a prime area of the North of Madeira Island, with easy access to all amenities, Seixal beach and Fajã da Areia surf area, 35 minutes from Funchal and 30 minutes from the Airport.