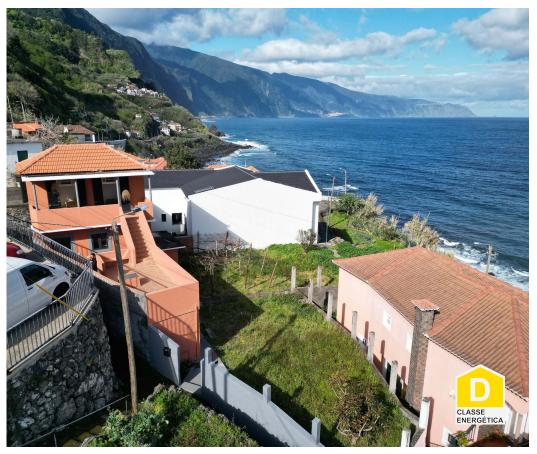

## 2 BEDROOM HOUSE | FIRST LINE | SEA VIEW

This charming detached villa is located on the first line of the sea and is located in the parish of Ponta Delgada known as the "Côrte do Norte".

It has views over the sea and mountains where the view over the slope that joins Seixal and Porto Moniz stands out, and the image of the sunset in summer is something wonderful and indescribable.

This house, which began its history in 1937, has undergone a recent and careful renovation by its owner, creating a place with a lot of potential where you can enjoy with your family or invest in order to create a source of income.

This property is spread over 3 floors and consists of 2 bedrooms, a living room, two bathrooms, one of which has work to be completed and a kitchen a stone's throw from the house, as was customary

**Andrade** 

The location of the property is privileged, as it is in a prime area of the North of Madeira Island, with easy access to all amenities, Seixal beach and Fajã da Areia surf area, 35 minutes from Funchal and 30 minutes from the Airport.