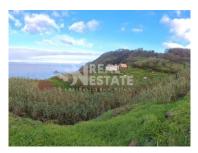

## Farmland with two haystacks

Discover a hidden paradise in the north of Madeira!

Imagine waking up to the singing of birds, breathing in the fresh mountain air and admiring the breathtaking view of the Atlantic Ocean. This dream can come true in this unique land, located in Santa, in Porto Moniz, at an altitude of 300 meters.

This land with 5002.27 m<sup>2</sup> is perfect for those looking for a quiet lifestyle and connection with nature. The existing rustic house, with a self-sufficient solar system, offers the essential comfort to enjoy the beauty and peace of the place. The ruined haystacks, with historical and architectural value, can be restored and transformed into a charming accommodation, an art studio, or simply a space to relax and contemplate the landscape.