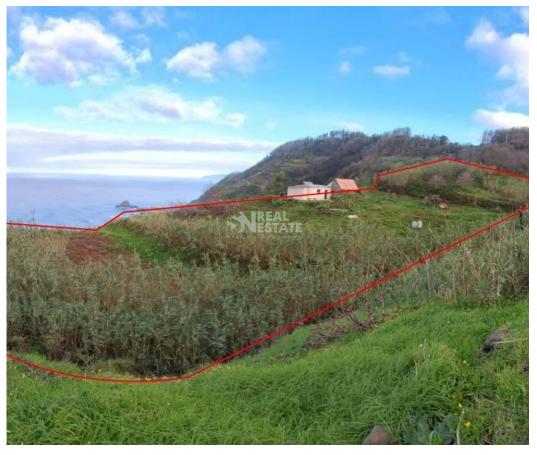

## Farmland with two haystacks

Discover a hidden paradise in the north of Madeira!

Imagine waking up to the singing of birds, breathing in the fresh mountain air and admiring the breathtaking view of the Atlantic Ocean. This dream can come true in this unique land, located in Santa, in Porto Moniz, at an altitude of 300 meters.

This land with 5002.27 m<sup>2</sup> is perfect for those looking for a quiet lifestyle and connection with nature. The existing rustic house, with a self-sufficient solar system, offers the essential comfort to enjoy the beauty and peace of the place. The ruined haystacks, with historical and architectural value, can be restored and transformed into a charming accommodation, an art studio, or simply a space to relax and contemplate the landscape.