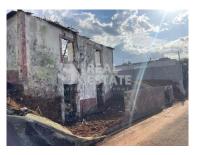

## Housing to recover

Discover this 1942 villa, to recover, located in the charming parish of Ponta do Pargo, in the municipality of Calheta.

With two bedrooms, a bathroom, this property has huge potential. With a floor area of 82 square meters, the house is set on a plot of 590 square meters, offering a generous space to enjoy the mild climate of the region.

Although it needs deep renovation, this property is a real opportunity for those looking for a home with character and potential for appreciation. Energy certification is exempt, which allows you to explore all the possibilities of making this villa a true jewel.