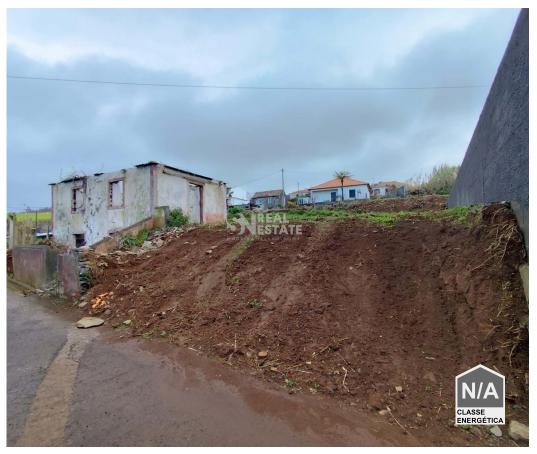

## Housing to recover

Discover this 1942 villa, to recover, located in the charming parish of Ponta do Pargo, in the municipality of Calheta.

With two bedrooms, a bathroom, this property has huge potential. With a floor area of 82 square meters, the house is set on a plot of 590 square meters, offering a generous space to enjoy the mild climate of the region.

Although it needs deep renovation, this property is a real opportunity for those looking for a home with character and potential for appreciation. Energy certification is exempt, which allows you to explore all the possibilities of making this villa a true jewel.

This unique property, with a total of 675 square meters of gross area, is available for sale. Don't let this opportunity to invest slip away.

Lucas

+351 925 620 160 <sup>2</sup>

clucas@snimobiliaria.com

T (+351) 291 220 022 <sup>1</sup> · T (+351) 964 122 252 <sup>2</sup> · E info@snimobiliaria.com Rua da Queimada de Cima nº28 1ºG, 9000-065 Funchal AMI 13770