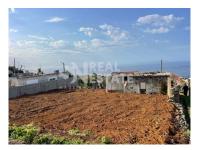

## Housing to recover

Discover this 1942 villa, to recover, located in the charming parish of Ponta do Pargo, in the municipality of Calheta.

With two bedrooms, a bathroom, this property has huge potential. With a floor area of 82 square meters, the house is set on a plot of 590 square meters, offering a generous space to enjoy the mild climate of the region.

This unique property, with a total of 675 square meters of gross area, is available for sale. Don't let this opportunity to invest slip away.

Lucas

+351 925 620 160 <sup>2</sup>

clucas@snimobiliaria.com

T (+351) 291 220 022 <sup>1</sup> · T (+351) 964 122 252 <sup>2</sup> · E info@snimobiliaria.com Rua da Queimada de Cima nº28 1ºG, 9000-065 Funchal AMI 13770