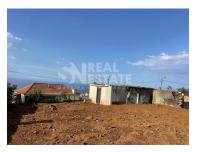

## Housing to recover

Discover this 1942 villa, to recover, located in the charming parish of Ponta do Pargo, in the municipality of Calheta.

With two bedrooms, a bathroom, this property has huge potential. With a floor area of 82 square meters, the house is set on a plot of 590 square meters, offering a generous space to enjoy the mild climate of the region.

## **Property Features**

• Views: Sea View, Vista Serra

• Built year: 1942

• Nº Floors: 2

• Orientação: Norte, Este, Oeste

• Energetic certification: Exempt

+351 925 620 160 <sup>2</sup>

clucas@snimobiliaria.com