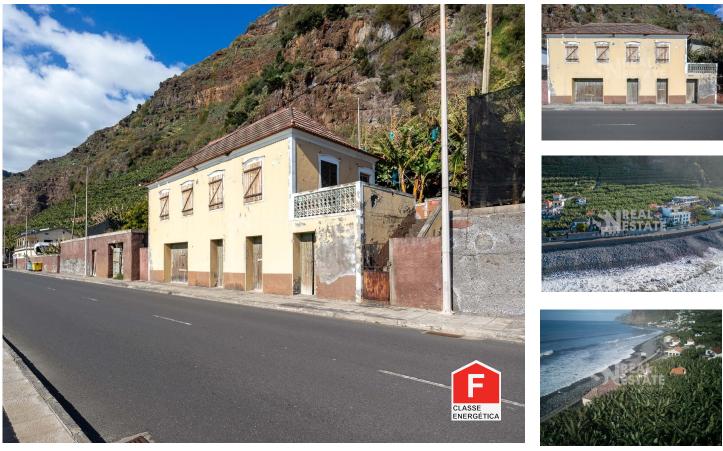

## Plot of land with 2 villas (Sea Front)

Be dazzled by this charming plot with 2 villas located in the picturesque parish of Madalena do Mar, Ponta do Sol, on the south coast of Madeira. This property is seen as an investment with a future, whether for housing or for tourist investment, it presents an authentic charm and a central location, on the seafront of Madalena do Mar, the villas need renovation, ideal for those looking to customize their refuge by the sea.

With a plot of 1110 square meters, providing immense potential to transform this space into a true paradise by the sea. It has a house next to the road on Avenida 1° de Fevereiro consisting of 2 floors and garage, the second villa on an upper terrace also with 2 floors ideal to enjoy the stunning views of the ocean.

## **Property Features**

- · Views: Sea View, Vista Serra
- Built year: 1938
- Walking distance to beach
- · Energetic certification: F
- Garage

- Orientação: Sul, Este, Oeste
- Roof terrace
- Central location
- Terrace
- Nº Floors: 2