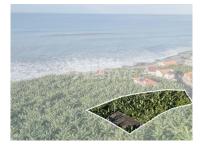

## Land 1 minute walk from the beach

Land for sale in the parish of Madalena do Mar, municipality of Ponta do Sol, with an area of 536m2, ideal to make your dream home, with fantastic sun exposure, 1 minute walk from the beach, in a very quiet place surrounded by nature, inserted in an agricultural area which allows us to build a house up to 200m2, as a first home, to mention for the creation of a tourist investment the construction index is 1, according to the municipal master plan of Ponta do Sol.

This unique plot of land in Madalena do Mar, despite being a quiet and secluded destination, offers a dynamic mix of culinary delights and natural wonders at your fingertips. Whether you're looking to taste the local cuisine or simply escape the daily grind by the sea, this charming village has something special to offer. This land is a unique opportunity to create your seaside getaway, where tranquility meets the regional flavors and natural beauty that characterize this unique place. Don't waste more time and book your visit, don't let this opportunity pass you by.