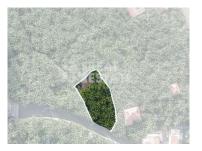

## Land 1 minute walk from the beach

Land for sale in the parish of Madalena do Mar, municipality of Ponta do Sol, with an area of 536m2, ideal to make your dream home, with fantastic sun exposure, 1 minute walk from the beach, in a very quiet place surrounded by nature, inserted in an agricultural area which allows us to build a house up to 200m2, as a first home, to mention for the creation of a tourist investment the construction index is 1, according to the municipal master plan of Ponta do Sol.

This unique plot of land in Madalena do Mar, despite being a quiet and secluded destination, offers a dynamic mix of culinary delights and natural wonders at your fingertips. Whether you're looking to taste the local cuisine or simply escape the daily grind by the sea, this charming village has something special to offer. This land is a unique opportunity to create your seaside getaway, where tranquility meets the regional flavors and natural beauty that characterize this unique place. Don't waste more time and book your visit, don't let this opportunity pass you by.