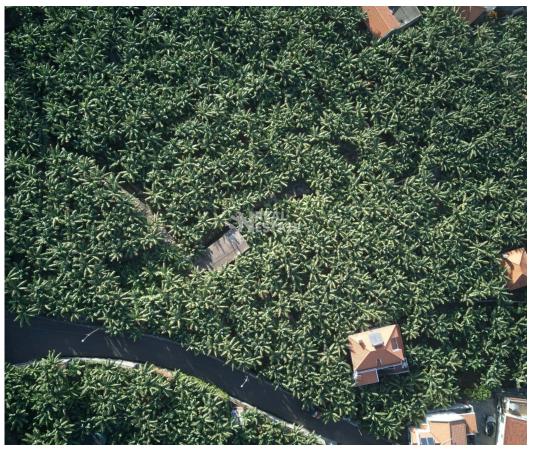

## Land 1 minute walk from the beach

Land for sale in the parish of Madalena do Mar, municipality of Ponta do Sol, with an area of 536m2, ideal to make your dream home, with fantastic sun exposure, 1 minute walk from the beach, in a very quiet place surrounded by nature, inserted in an agricultural area which allows us to build a house up to 200m2, as a first home, to mention for the creation of a tourist investment the construction index is 1, according to the municipal master plan of Ponta do Sol.

This unique plot of land in Madalena do Mar, despite being a quiet and secluded destination, offers a dynamic mix of culinary delights and natural wonders at your fingertips. Whether you're looking to taste the local cuisine or simply escape the daily grind by the sea, this charming village has something special to offer. This land is a unique opportunity to create your seaside getaway, where tranquility meets the regional flavors and natural beauty that characterize this unique place. Don't waste more time and book your visit, don't let this opportunity pass you by.